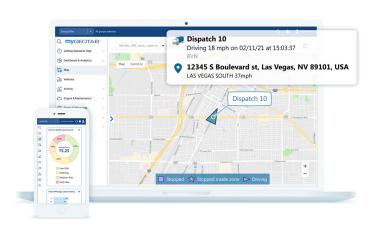

## **Open platform fleet management solutions**

#### **Boost productivity & control costs**

- Improve asset utilization
- Live tracking of fleet vehicles (real-time location)
- Operator coaching tools
- Accurately cost jobs
- Reduce labor costs and overtime